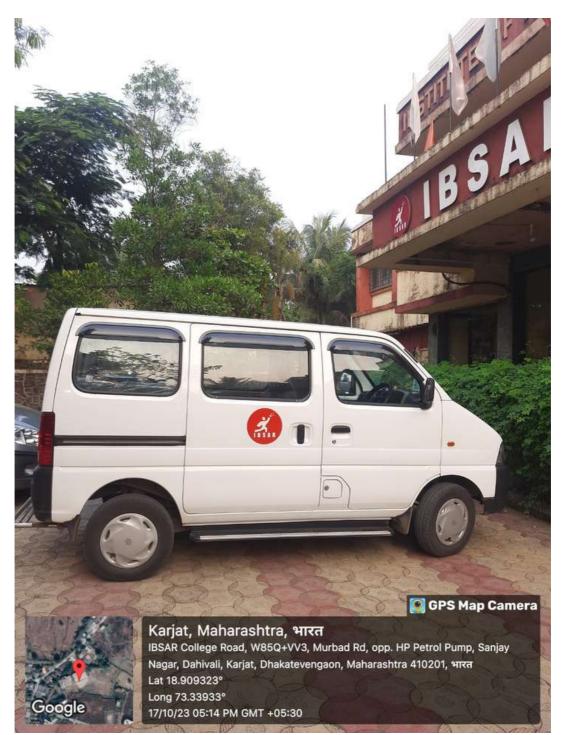

### **Transportation Services:**

College provide free transportation services for staff who commute long distances to the institution like from station to college or college to station

### **Transportation van for faculty**

Vinitar Pundis

PRINCIPAL IBSAR SCHOOL OF LAW DAHIVALI, KARJAT, DIST.RAIGAD-410201

Vintor Pundis

PRINCIPAL IBSAR SCHOOL OF LAW DAHIVALI, KARJAT, DIST.RAIGAD-410201

Vintor Pundis

### **Transportation van for faculty**

Vinitar Pundis

PRINCIPAL IBSAR SCHOOL OF LAW DAHIVALI, KARJAT, DIST.RAIGAD-410201