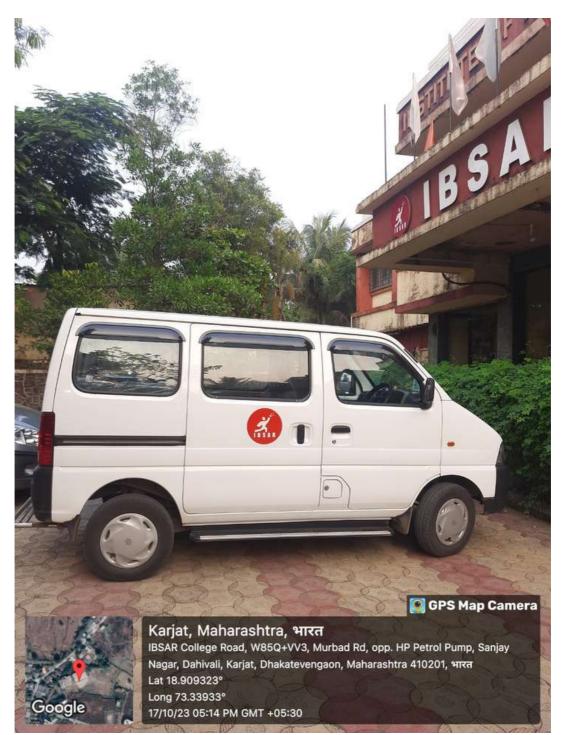

### **Transportation van for faculty**

Vinitar Pundis

PRINCIPAL IBSAR SCHOOL OF LAW DAHIVALI, KARJAT, DIST.RAIGAD-410201

Vintor Pundis

PRINCIPAL IBSAR SCHOOL OF LAW DAHIVALI, KARJAT, DIST.RAIGAD-410201

Vintor Pundis

### **Transportation van for faculty**

Vinitar Pundis

PRINCIPAL IBSAR SCHOOL OF LAW DAHIVALI, KARJAT, DIST.RAIGAD-410201